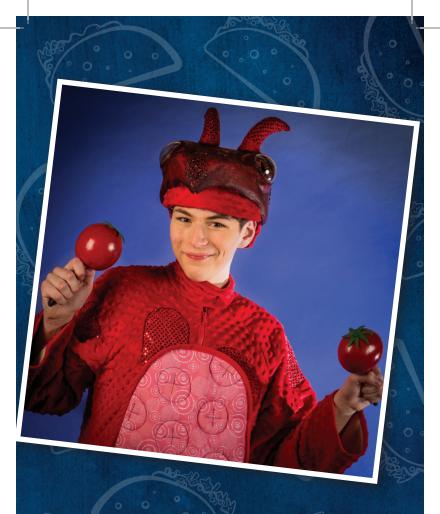

## Red Dragon

The Red Dragon is a leader and very helpful and friendly. Red Dragon loves tomatoes and dancing with them anytime he can!