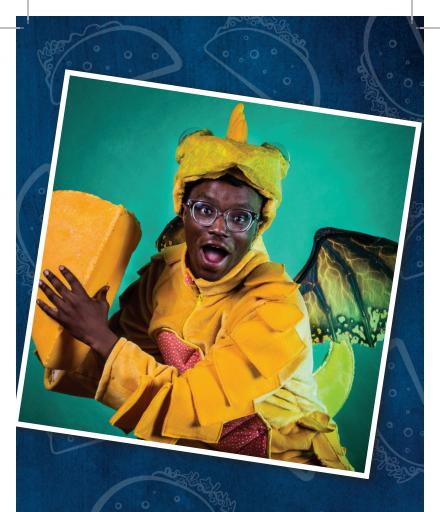

# Yellow Dragon

The Yellow Dragon is a silly friend and loves to make people laugh. The Yellow Dragon loves cheese and will share it anytime!

Blue Dragon