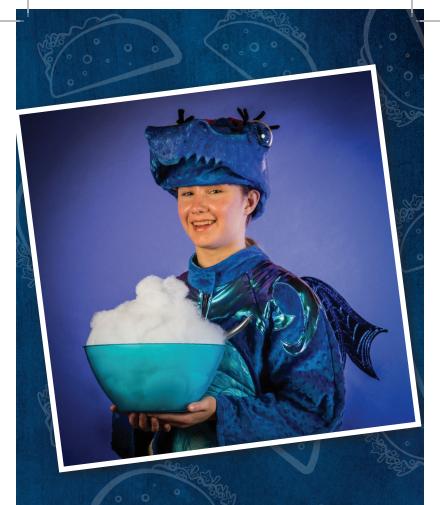

# Blue Dragon

The Blue Dragon may seem a little shy, but she loves to be a part of the fun and make new friends.

Blue Dragon loves helping tell the story of Dragonology to The Boy and Leroy!

Red Dragon