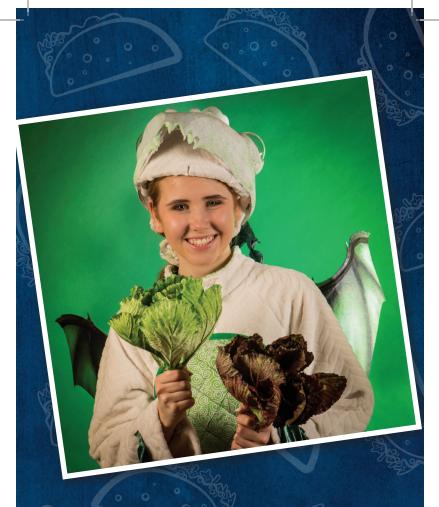

# Blue Dragon

The Blue Dragon may seem a little shy, but she loves to be a part of the fun and make new friends.

Blue Dragon loves helping tell the story of Dragonology to The Boy and Leroy!

Red Dragon